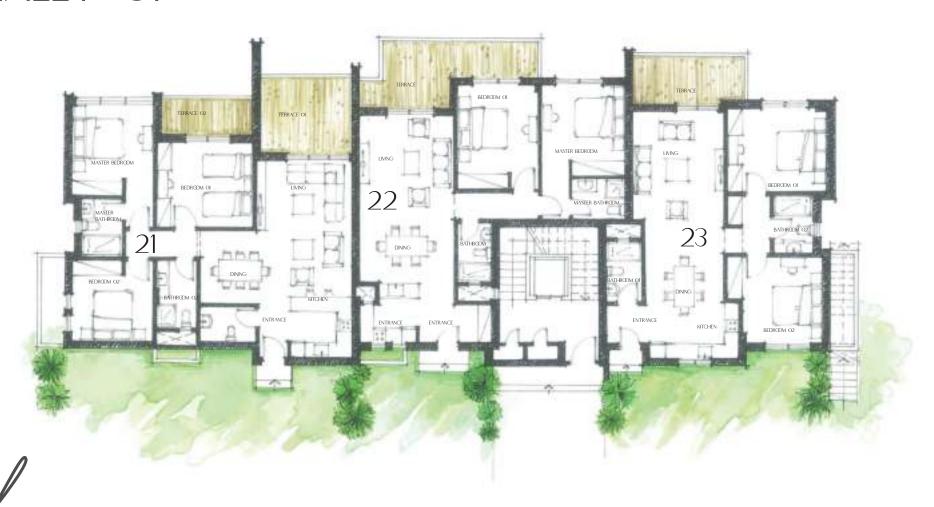

#### 3 Bedroom Chalet / 21 Total Area 137 m<sup>2</sup>

| Entrance Lobby  | 1.24 | 2.06 |
|-----------------|------|------|
| Living Room     | 3.78 | 5.33 |
| Dining          | 2.20 | 2.95 |
| Kitchen         | 2.43 | 2.40 |
| Toilet          | 2.21 | 1.34 |
| Master Bedroom  | 3.20 | 3.55 |
| Master Bathroom | 1.60 | 2.28 |
| Bedroom 1       | 3.80 | 3.35 |
| Bedroom 2       | 3.20 | 3.20 |
| Bathroom 2      | 1.60 | 2.70 |
| Terrace 1       | 3.67 | 3.13 |
| Terrace 2       | 3.67 | 1.60 |

#### 2 Bedroom Chalet / 22 Total Area 119 m<sup>2</sup>

| Entrance Lobby  | 2.90 | 1.50 |
|-----------------|------|------|
| Living Room     | 3.80 | 4.10 |
| Dining          | 3.80 | 2.50 |
| Kitchen         | 2.35 | 2.33 |
| Master Bedroom  | 3.32 | 3.62 |
| Master Bathroom | 2.10 | 1.60 |
| Bedroom 1       | 3.20 | 4.13 |
| Bathroom        | 1.40 | 2.40 |
| Terrace         | 7.25 | 2.84 |

#### 2 Bedroom Chalet / 23 Total Area 110 m<sup>2</sup>

| Entrance Lobby   | 1.74 | 1.50 |
|------------------|------|------|
| Living Room      | 3.67 | 4.31 |
| Dining & Kitchen | 3.53 | 5.45 |
| Bathroom 1       | 1.40 | 2.40 |
| Bedroom 1        | 3.95 | 3.30 |
| Bedroom 2        | 3.80 | 3.42 |
| Bathroom 2       | 1.60 | 2.30 |
| Terrace          | 4.53 | 2.04 |