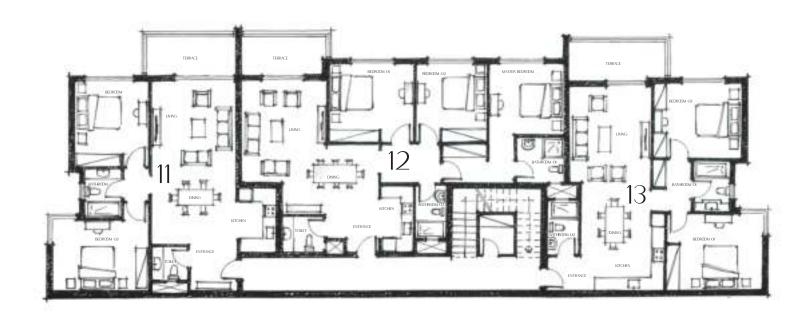

#### CHALET-01

#### 2 Bedroom Chalet / 11 Total Area 107 m<sup>2</sup>

| Entrance Lobby | 2.10 | 2.10 |
|----------------|------|------|
| Reception      | 3.80 | 4.20 |
| Dining         | 3.80 | 3.12 |
| Kitchen        | 1.85 | 2.85 |
| Bathroom       | 1.60 | 1.50 |
| Bedroom 1      | 3.30 | 3.82 |
| Bedroom 2      | 4.30 | 3.20 |
| Bathroom       | 1.60 | 2.20 |
| Terrace        | 3.92 | 1.92 |

#### 3 Bedroom Chalet / 12 Total Area 133 m<sup>2</sup>

| Entrance Lobby  | 2.35 | 1.85 |
|-----------------|------|------|
| Living Room     | 3.80 | 4.60 |
| Dining          | 4.34 | 3.10 |
| Kitchen         | 2.98 | 1.60 |
| Bathroom 1      | 1.85 | 1.60 |
| Master Bedroom  | 3.32 | 3.20 |
| Dressing        | 2.10 | 1.70 |
| Master Bathroom | 2.10 | 2.02 |
| Bedroom 1       | 3.80 | 3.50 |
| Bedroom 2       | 3.20 | 3.50 |
| Bathroom 2      | 1.40 | 2.40 |
| Bedroom's Lobby | 2.66 | 1.70 |
| Terrace         | 1.94 | 3.94 |

#### 2 Bedroom Chalet / 13 Total Area 111 m<sup>2</sup>

| Entrance Lobby | 1.50 | 1.50 |
|----------------|------|------|
| Living Room    | 3.68 | 4.60 |
| Dining         | 3.20 | 2.70 |
| Kitchen        | 3.20 | 1.85 |
| Bathroom 1     | 1.40 | 2.40 |
| Bedroom 1      | 3.95 | 3.35 |
| Bedroom 2      | 4.30 | 3.42 |
| Bathroom 2     | 1.60 | 2.30 |
| Terrace        | 4.60 | 2.00 |