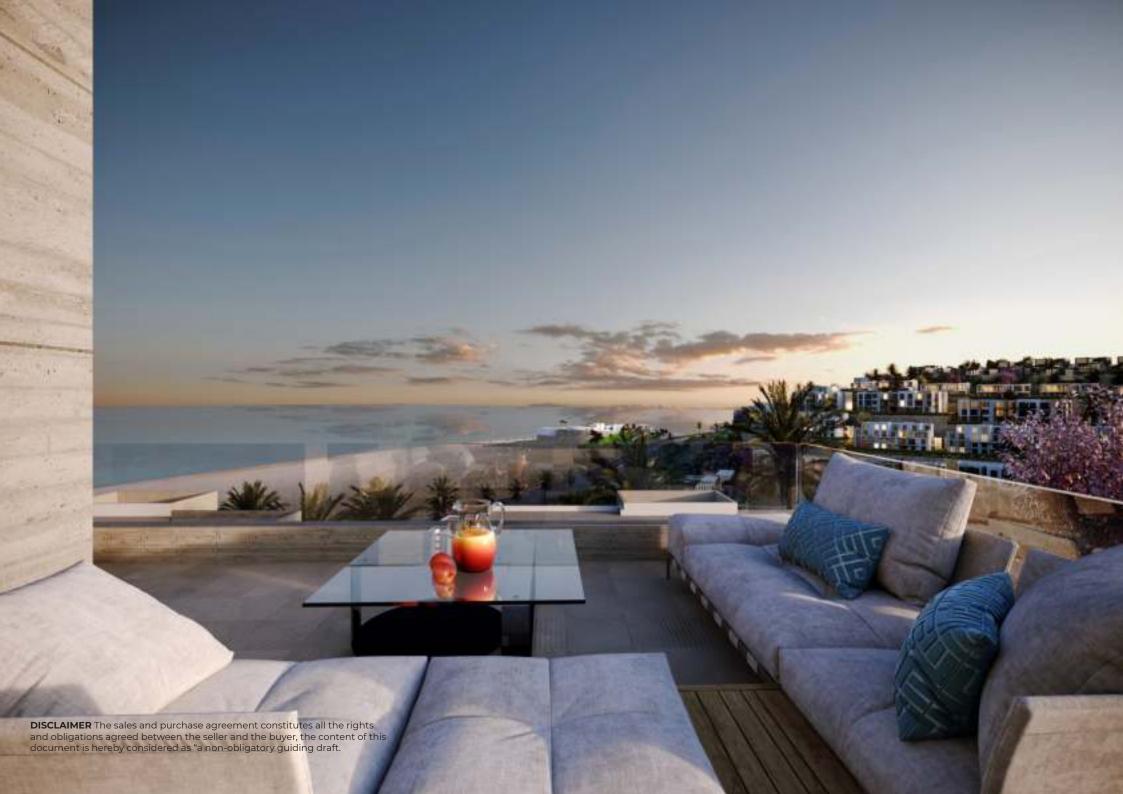

A panoramic Observation Deck elevates every wandering moment you have at Rhya as you can fully explore the magnificent heights of El Galala mountain, and glimmering turquoise waters of The Red Sea.

The Walk is an imaginative promenade that features marvelous installations and water features and leads you on a path of a lifetime to Rhya's central hub and Clubhouse, The Joyful Platform.