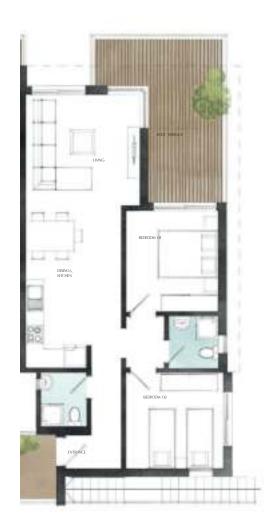

# CHALET-04

**DISCLAIMER** The sales and purchase agreement constitutes all the rights and obligations agreed between the seller and the buyer, the content of this document is hereby considered as "a non-obligatory guiding draft.

#### 2 Bedroom / 01 total area 110 m<sup>2</sup>

| Kitchen & Dining  | 3.60 | 3.40 |
|-------------------|------|------|
| Reception         | 3.60 | 4.45 |
| Toilet            | 2.00 | 1.45 |
| Lobby             | 1.10 | 2.20 |
| Bedroom 01        | 3.20 | 3.80 |
| Bedroom 02        | 4.30 | 3.20 |
| Bedrooms Bathroom | 1.60 | 2.20 |
| Terrace           | 7.00 | 1.90 |