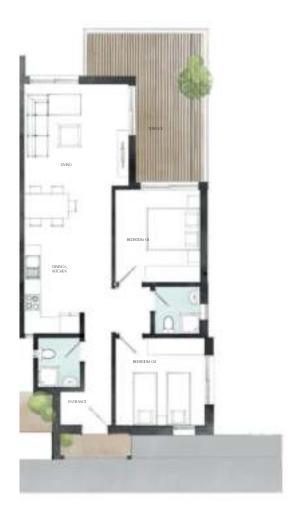

# SROUND FLOOR

#### 3 Bedroom Chalet / 01 Area 155 m<sup>2</sup>

| Living Room     | 3.80 | 4.00 |
|-----------------|------|------|
| Dining          | 3.53 | 3.85 |
| Kitchen         | 2.35 | 2.55 |
| Bathroom        | 1.75 | 1.75 |
| Master Bedroom  | 3.30 | 3.82 |
| Master Bathroom | 1.60 | 2.20 |
| Bedroom 1       | 3.80 | 3.72 |
| Bedroom 2       | 4.30 | 3.20 |
| Bathroom        | 1.60 | 2.70 |
| Terrace 1       | 3.80 | 3.53 |
| Terrace 2       | 4.17 | 1.92 |