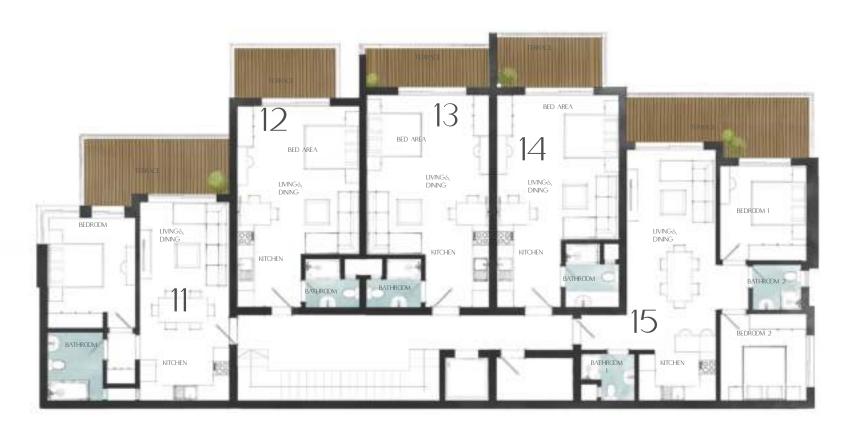

#### CHALET-01

#### 2 Bedroom Chalet / 11 Total Area 107 m<sup>2</sup>

| Entrance Lobby | 2.10 | 2.10 |
|----------------|------|------|
| Reception      | 3.80 | 4.20 |
| Dining         | 3.80 | 3.12 |
| Kitchen        | 1.85 | 2.85 |
| Bathroom       | 1.60 | 1.50 |
| Bedroom 1      | 3.30 | 3.82 |
| Bedroom 2      | 4.30 | 3.20 |
| Bathroom       | 1.60 | 2.20 |
| Terrace        | 3.92 | 1.92 |

#### 3 Bedroom Chalet / 12 Total Area 133 m<sup>2</sup>

| Entrance Lobby  | 2.35 | 1.85 |
|-----------------|------|------|
| Living Room     | 3.80 | 4.60 |
| Dining          | 4.34 | 3.10 |
| Kitchen         | 2.98 | 1.60 |
| Bathroom 1      | 1.85 | 1.60 |
| Master Bedroom  | 3.32 | 3.20 |
| Dressing        | 2.10 | 1.70 |
| Master Bathroom | 2.10 | 2.02 |
| Bedroom 1       | 3.80 | 3.50 |
| Bedroom 2       | 3.20 | 3.50 |
| Bathroom 2      | 1.40 | 2.40 |
| Bedroom's Lobby | 2.66 | 1.70 |
| Terrace         | 1.94 | 3.94 |

#### 2 Bedroom Chalet / 13 Total Area 111 m<sup>2</sup>

| Entrance Lobby | 1.50 | 1.50 |
|----------------|------|------|
| Living Room    | 3.68 | 4.60 |
| Dining         | 3.20 | 2.70 |
| Kitchen        | 3.20 | 1.85 |
| Bathroom 1     | 1.40 | 2.40 |
| Bedroom 1      | 3.95 | 3.35 |
| Bedroom 2      | 4.30 | 3.42 |
| Bathroom 2     | 1.60 | 2.30 |
| Terrace        | 4.60 | 2.00 |

#### 3 Bedroom Chalet / 21 Total Area 137 m<sup>2</sup>

| Entrance Lobby  | 1.24 | 2.06 |
|-----------------|------|------|
| Living Room     | 3.78 | 5.33 |
| Dining          | 2.20 | 2.95 |
| Kitchen         | 2.43 | 2.40 |
| Toilet          | 2.21 | 1.34 |
| Master Bedroom  | 3.20 | 3.55 |
| Master Bathroom | 1.60 | 2.28 |
| Bedroom 1       | 3.80 | 3.35 |
| Bedroom 2       | 3.20 | 3.20 |
| Bathroom 2      | 1.60 | 2.70 |
| Terrace 1       | 3.67 | 3.13 |
| Terrace 2       | 3.67 | 1.60 |