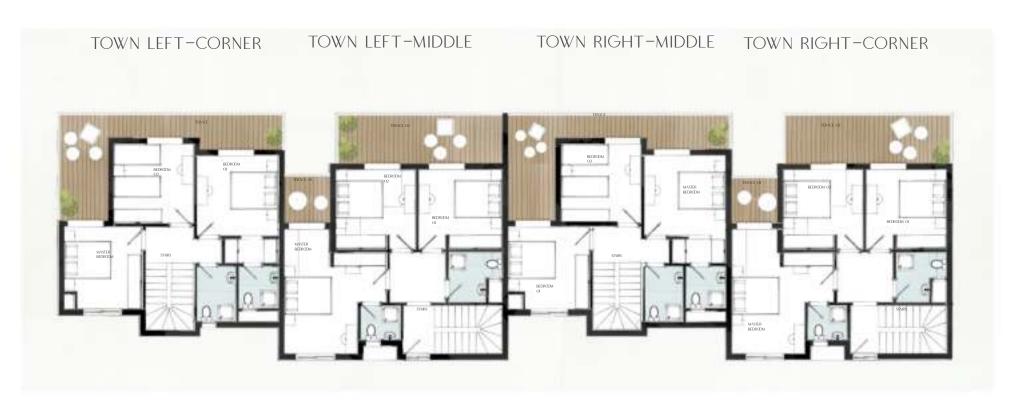

## TOWN HOUSE

TOWN LEFT-CORNER TOWN LEFT-MIDDLE TOWN RIGHT-MIDDLE TOWN RIGHT-CORNER

GROUND FLOOR