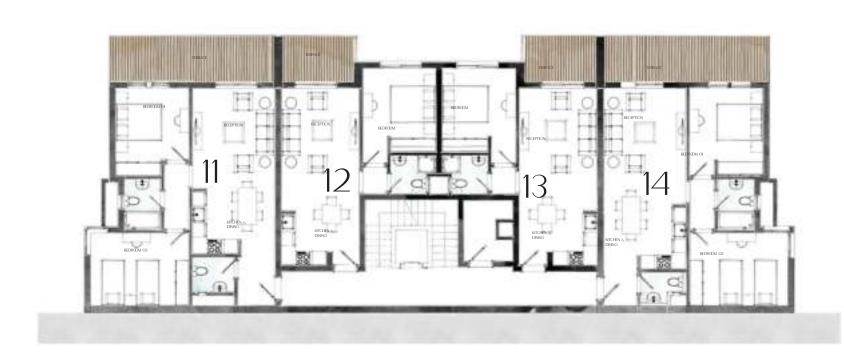

#### CHALET-01

#### 2 Bedroom Chalet / 11 Total Area 107 m<sup>2</sup>

| Entrance Lobby | 2.10 | 2.10 |
|----------------|------|------|
| Reception      | 3.80 | 4.20 |
| Dining         | 3.80 | 3.12 |
| Kitchen        | 1.85 | 2.85 |
| Bathroom       | 1.60 | 1.50 |
| Bedroom 1      | 3.30 | 3.82 |
| Bedroom 2      | 4.30 | 3.20 |
| Bathroom       | 1.60 | 2.20 |
| Terrace        | 3.92 | 1.92 |

#### 3 Bedroom Chalet / 12 Total Area 133 m<sup>2</sup>

| Entrance Lobby  | 2.35 | 1.85 |
|-----------------|------|------|
| Living Room     | 3.80 | 4.60 |
| Dining          | 4.34 | 3.10 |
| Kitchen         | 2.98 | 1.60 |
| Bathroom 1      | 1.85 | 1.60 |
| Master Bedroom  | 3.32 | 3.20 |
| Dressing        | 2.10 | 1.70 |
| Master Bathroom | 2.10 | 2.02 |
| Bedroom 1       | 3.80 | 3.50 |
| Bedroom 2       | 3.20 | 3.50 |
| Bathroom 2      | 1.40 | 2.40 |
| Bedroom's Lobby | 2.66 | 1.70 |
| Terrace         | 1.94 | 3.94 |

#### 2 Bedroom Chalet / 13 Total Area 111 m<sup>2</sup>

| Entrance Lobby | 1.50 | 1.50 |
|----------------|------|------|
| Living Room    | 3.68 | 4.60 |
| Dining         | 3.20 | 2.70 |
| Kitchen        | 3.20 | 1.85 |
| Bathroom 1     | 1.40 | 2.40 |
| Bedroom 1      | 3.95 | 3.35 |
| Bedroom 2      | 4.30 | 3.42 |
| Bathroom 2     | 1.60 | 2.30 |
| Terrace        | 4.60 | 2.00 |