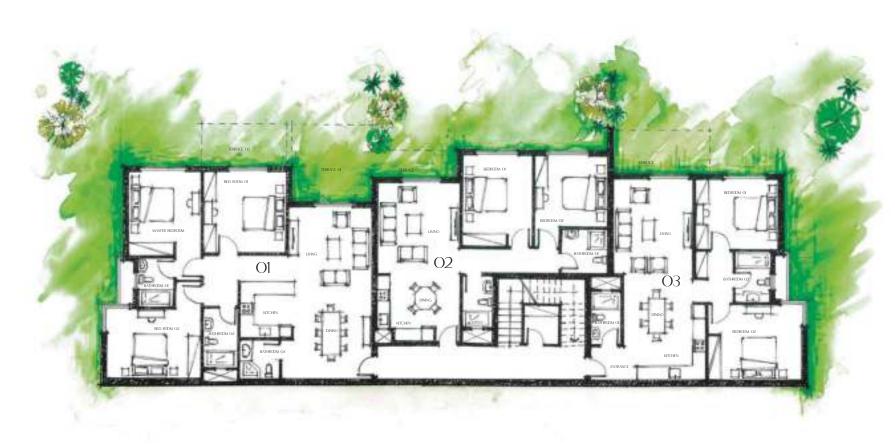

# SROUND FLOOR

#### 3 Bedroom Chalet / 01 Area 155 m<sup>2</sup>

| Living Room     | 3.80 | 4.00 |
|-----------------|------|------|
| Dining          | 3.53 | 3.85 |
| Kitchen         | 2.35 | 2.55 |
| Bathroom        | 1.75 | 1.75 |
| Master Bedroom  | 3.30 | 3.82 |
| Master Bathroom | 1.60 | 2.20 |
| Bedroom 1       | 3.80 | 3.72 |
| Bedroom 2       | 4.30 | 3.20 |
| Bathroom        | 1.60 | 2.70 |
| Terrace 1       | 3.80 | 3.53 |
| Terrace 2       | 4.17 | 1.92 |

#### 2 Bedroom Chalet / 02 Area 93m<sup>2</sup>

| Living Room      | 3.80 | 4.12 |
|------------------|------|------|
| Dining & Kitchen | 3.80 | 4.10 |
| Bathroom 2       | 1.38 | 2.38 |
| Bedroom 1        | 3.20 | 4.15 |
| Bedroom 2        | 3.30 | 3.25 |
| Bathroom 1       | 2.10 | 2.02 |
| Terrace          | 3.80 | 1.25 |

#### 2 Bedroom Chalet / 03 Area 111m<sup>2</sup>

| Entrance Lobby | 1.50 | 1.50 |
|----------------|------|------|
| Living Room    | 3.68 | 4.60 |
| Dining         | 3.20 | 2.70 |
| Kitchen        | 3.20 | 1.85 |
| Bathroom 1     | 1.40 | 2.40 |
| Bedroom 1      | 3.80 | 3.20 |
| Bedroom 2      | 4.30 | 3.42 |
| Bathroom 2     | 1.60 | 2.30 |
| Terrace        | 4.55 | 2.00 |