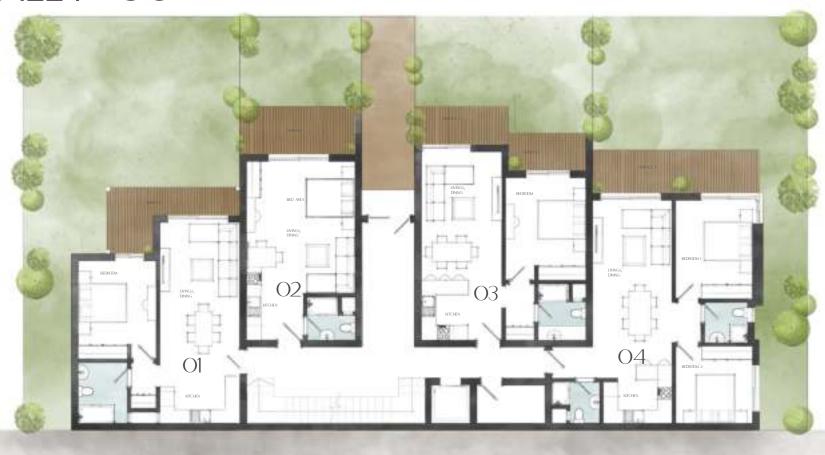

# SROUND FLOOR

#### 3 Bedroom Chalet / 01 Area 155 m<sup>2</sup>

| Living Room     | 3.80 | 4.00 |
|-----------------|------|------|
| Dining          | 3.53 | 3.85 |
| Kitchen         | 2.35 | 2.55 |
| Bathroom        | 1.75 | 1.75 |
| Master Bedroom  | 3.30 | 3.82 |
| Master Bathroom | 1.60 | 2.20 |
| Bedroom 1       | 3.80 | 3.72 |
| Bedroom 2       | 4.30 | 3.20 |
| Bathroom        | 1.60 | 2.70 |
| Terrace 1       | 3.80 | 3.53 |
| Terrace 2       | 4.17 | 1.92 |

#### 2 Bedroom Chalet / 02 Area 93m<sup>2</sup>

| Living Room      | 3.80 | 4.12 |
|------------------|------|------|
| Dining & Kitchen | 3.80 | 4.10 |
| Bathroom 2       | 1.38 | 2.38 |
| Bedroom 1        | 3.20 | 4.15 |
| Bedroom 2        | 3.30 | 3.25 |
| Bathroom 1       | 2.10 | 2.02 |
| Terrace          | 3.80 | 1.25 |

#### 2 Bedroom Chalet / 03 Area 111m<sup>2</sup>

| Entrance Lobby | 1.50 | 1.50 |
|----------------|------|------|
| Living Room    | 3.68 | 4.60 |
| Dining         | 3.20 | 2.70 |
| Kitchen        | 3.20 | 1.85 |
| Bathroom 1     | 1.40 | 2.40 |
| Bedroom 1      | 3.80 | 3.20 |
| Bedroom 2      | 4.30 | 3.42 |
| Bathroom 2     | 1.60 | 2.30 |
| Terrace        | 4.55 | 2.00 |