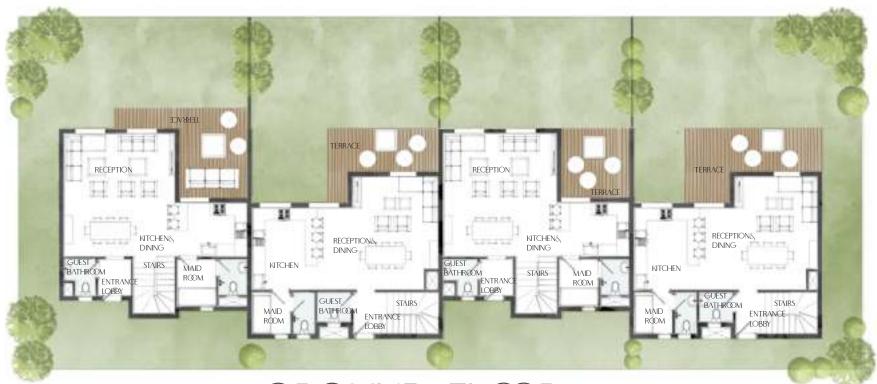

## TOWN HOUSE

TOWN LEFT-CORNER TOWN LEFT-MIDDLE TOWN RIGHT-MIDDLE TOWN RIGHT-CORNER

GROUND FLOOR