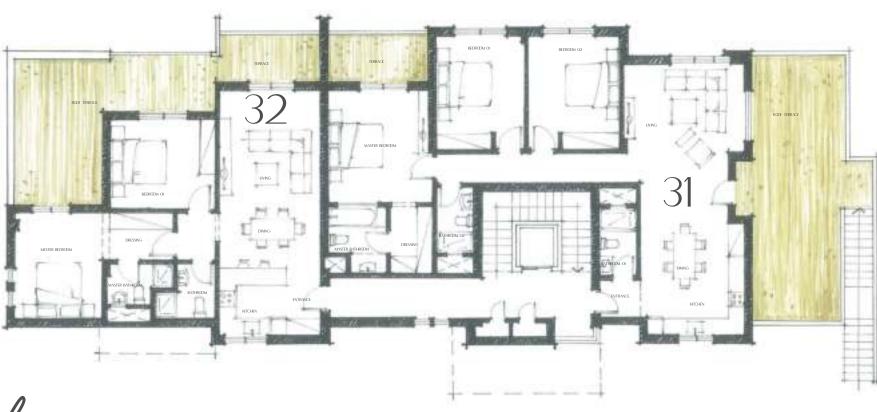

#### 2 Bedroom Chalet / 32 Total Area 103 m<sup>2</sup>

| Entrance Lobby  | 1.26 | 1.17 |
|-----------------|------|------|
| Living Room     | 3.67 | 4.45 |
| Dining          | 3.67 | 2.00 |
| Kitchen         | 2.47 | 2.43 |
| Master Bedroom  | 3.20 | 3.80 |
| Dressing        | 2.27 | 1.70 |
| Master Bathroom | 2.40 | 1.50 |
| Bedroom 1       | 3.80 | 3.26 |
| Bathroom        | 2.21 | 2.00 |
| Terrace         | 3.67 | 1.85 |
| Roof Terrace    | 7.35 | 5.56 |

#### 3 Bedroom Chalet / 31 Total Area 169 m<sup>2</sup>

| Entrance Lobby   | 1.74 | 1.40 |
|------------------|------|------|
| Living Room      | 4.40 | 4.31 |
| Dining & Kitchen | 3.67 | 4.41 |
| Bathroom 1       | 1.40 | 2.50 |
| Bedroom 1        | 3.20 | 4.10 |
| Master Bedroom   | 3.80 | 4.10 |
| Master Bathroom  | 2.10 | 2.20 |
| Dressing         | 1.54 | 2.42 |
| Bedroom 2        | 3.33 | 4.12 |
| Bathroom 2       | 1.40 | 2.36 |
| Terrace          | 3.67 | 1.85 |
| Roof Terrace     | 4.33 | 9.88 |