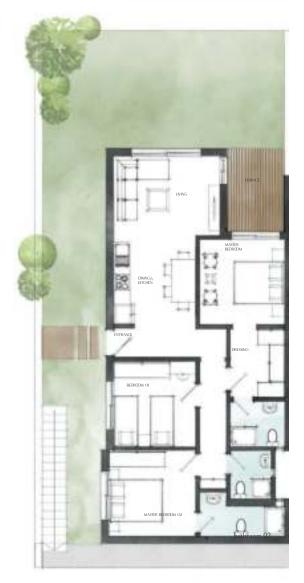

#### 3 Bedroom Chalet / 12 Total Area 133 m<sup>2</sup>

| Entrance Lobby  | 2.35 | 1.85 |
|-----------------|------|------|
| Living Room     | 3.80 | 4.60 |
| Dining          | 4.34 | 3.10 |
| Kitchen         | 2.98 | 1.60 |
| Bathroom 1      | 1.85 | 1.60 |
| Master Bedroom  | 3.32 | 3.20 |
| Dressing        | 2.10 | 1.70 |
| Master Bathroom | 2.10 | 2.02 |
| Bedroom 1       | 3.80 | 3.50 |
| Bedroom 2       | 3.20 | 3.50 |
| Bathroom 2      | 1.40 | 2.40 |
| Bedroom's Lobby | 2.66 | 1.70 |
| Terrace         | 1.94 | 3.94 |