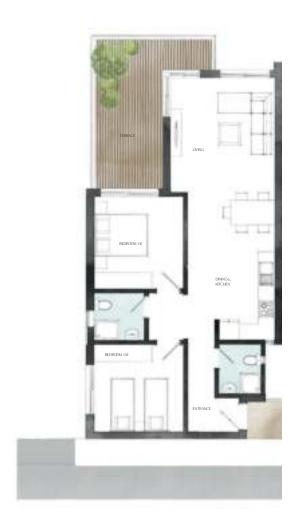

#### 2 Bedroom Chalet / 11 Total Area 107 m<sup>2</sup>

| Entrance Lobby | 2.10 | 2.10 |
|----------------|------|------|
| Reception      | 3.80 | 4.20 |
| Dining         | 3.80 | 3.12 |
| Kitchen        | 1.85 | 2.85 |
| Bathroom       | 1.60 | 1.50 |
| Bedroom 1      | 3.30 | 3.82 |
| Bedroom 2      | 4.30 | 3.20 |
| Bathroom       | 1.60 | 2.20 |
| Terrace        | 3.92 | 1.92 |