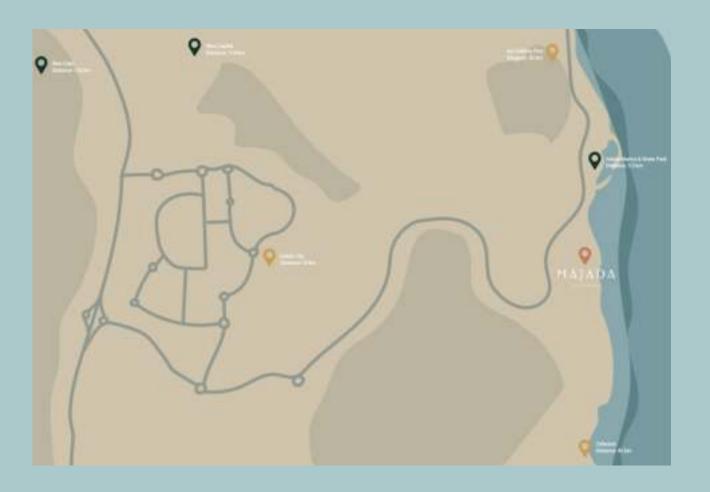

# MAJADA GALALA LOCATION

Majada rests 170 above sea level on the breathtaking Galala Mountain, on a total area of 101 acres along a private 600 meters coastline with a 360 degree view of the rolling hills and shimmering seacoast. Only a 9 minute drive from the new Galala city, it also celebrates distinct convenience by connecting to several other locations. It is a 3.3 km drive from the Galala Marina and Water Park, a 30 km drive from the Ein El Sokhna port, a 46 km drive from the Zaafarana road, 118 km drive from the New Administrative Capital, and a 126 km drive from New Cairo.