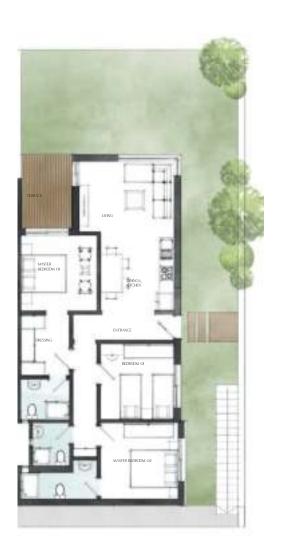

#### 3 Bedroom Chalet / 31 Total Area 169 m<sup>2</sup>

| Entrance Lobby   | 1.74 | 1.40 |
|------------------|------|------|
| Living Room      | 4.40 | 4.31 |
| Dining & Kitchen | 3.67 | 4.41 |
| Bathroom 1       | 1.40 | 2.50 |
| Bedroom 1        | 3.20 | 4.10 |
| Master Bedroom   | 3.80 | 4.10 |
| Master Bathroom  | 2.10 | 2.20 |
| Dressing         | 1.54 | 2.42 |
| Bedroom 2        | 3.33 | 4.12 |
| Bathroom 2       | 1.40 | 2.36 |
| Terrace          | 3.67 | 1.85 |
| Roof Terrace     | 4.33 | 9.88 |