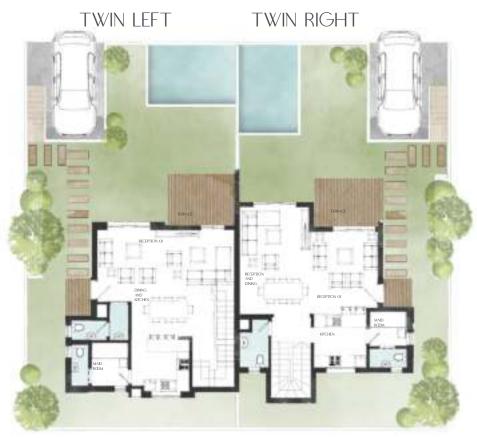

## TOWN HOUSE

TOWN LEFT-CORNER TOWN LEFT-MIDDLE TOWN RIGHT-MIDDLE TOWN RIGHT-CORNER

GROUND FLOOR

### **Ground Floor**

| Reception          | 7.15 | 3.75 |
|--------------------|------|------|
| Kitchen and Dining | 4.65 | 3.00 |
| Guest Toilet       | 3.00 | 1.85 |
| Maid's Bedroom     | 2.30 | 2.00 |
| Maid's Bathroom    | 2.15 | 1.00 |
| Stairs             | 5.40 | 2.20 |
| Terrace            | 3.45 | 2.70 |

### First Floor

| Bedroom 01      | 3.60 | 3.40 |
|-----------------|------|------|
| Bedroom 02      | 3.60 | 3.40 |
| Master Bedroom  | 3.40 | 3.40 |
| Master Bathroom | 2.30 | 1.85 |
| Master Dressing | 2.20 | 2.00 |
| Bathroom        | 2.40 | 1.70 |
| Terrace 01      | 3.50 | 2.00 |
| Terrace 02      | 2.00 | 1.50 |
| Kitchinette     | 2.00 | 1.60 |

### **Roof Floor**

| living      | 4.35 | 3.80 |
|-------------|------|------|
| Kitchinette | 1.60 | 1.20 |
| Bathroom    | 2.00 | 1.70 |

 $\Lambda$ RE $\Lambda$  200  $M^2$ L $\Lambda$ ND  $\Lambda$ RE $\Lambda$  220  $M^2$ 