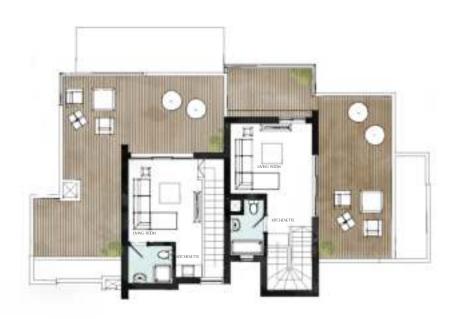

### **Roof Floor**

| living      | 4.35 | 3.80 |
|-------------|------|------|
| Kitchinette | 1.60 | 1.20 |
| Bathroom    | 2.00 | 1.70 |

 $\Lambda$ RE $\Lambda$  200  $M^2$ L $\Lambda$ ND  $\Lambda$ RE $\Lambda$  220  $M^2$ 

### **Roof Floor**

| living      | 3.70 | 3.20 |
|-------------|------|------|
| Kitchinette | 2.00 | 1.50 |
| Bathroom    | 2.50 | 1.60 |

GROUND FLOOR

## FIRST FLOOR

ROOF FLOOR

; IWAN

**DISCLAIMER** The sales and purchase agreement constitutes all the rights and obligations agreed between the seller and the buyer, the content of this document is hereby considered as "a non-obligatory guiding draft.