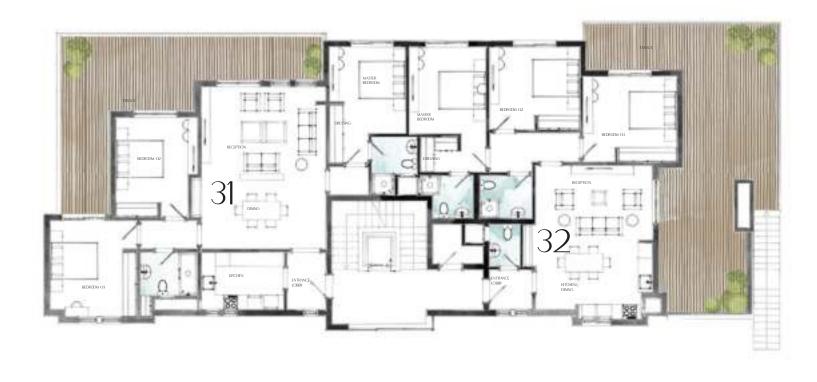

#### 3 Bedroom Chalet / 31 Total Area 169 m<sup>2</sup>

| Entrance Lobby   | 1.74 | 1.40 |
|------------------|------|------|
| Living Room      | 4.40 | 4.31 |
| Dining & Kitchen | 3.67 | 4.41 |
| Bathroom 1       | 1.40 | 2.50 |
| Bedroom 1        | 3.20 | 4.10 |
| Master Bedroom   | 3.80 | 4.10 |
| Master Bathroom  | 2.10 | 2.20 |
| Dressing         | 1.54 | 2.42 |
| Bedroom 2        | 3.33 | 4.12 |
| Bathroom 2       | 1.40 | 2.36 |
| Terrace          | 3.67 | 1.85 |
| Roof Terrace     | 4.33 | 9.88 |

#### 2 Bedroom Chalet / 32 Total Area 103 m<sup>2</sup>

| Entrance Lobby  | 1.26 | 1.17 |
|-----------------|------|------|
| Living Room     | 3.67 | 4.45 |
| Dining          | 3.67 | 2.00 |
| Kitchen         | 2.47 | 2.43 |
| Master Bedroom  | 3.20 | 3.80 |
| Dressing        | 2.27 | 1.70 |
| Master Bathroom | 2.40 | 1.50 |
| Bedroom 1       | 3.80 | 3.26 |
| Bathroom        | 2.21 | 2.00 |
| Terrace         | 3.67 | 1.85 |
| Roof Terrace    | 7.35 | 5.56 |