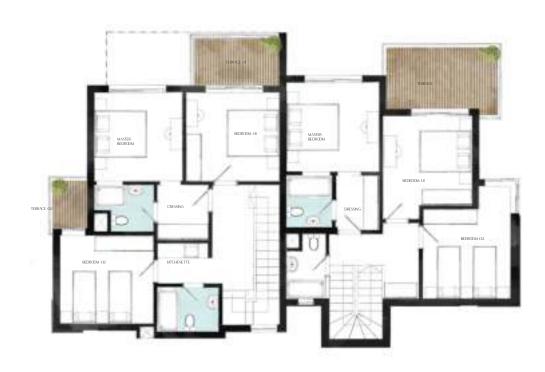

## TOWN HOUSE

TOWN LEFT-CORNER TOWN LEFT-MIDDLE TOWN RIGHT-MIDDLE TOWN RIGHT-CORNER

GROUND FLOOR

### First Floor

| Bedroom 01      | 3.60 | 3.40 |
|-----------------|------|------|
| Bedroom 02      | 3.60 | 3.40 |
| Master Bedroom  | 3.40 | 3.40 |
| Master Bathroom | 2.30 | 1.85 |
| Master Dressing | 2.20 | 2.00 |
| Bathroom        | 2.40 | 1.70 |
| Terrace 01      | 3.50 | 2.00 |
| Terrace 02      | 2.00 | 1.50 |
| Kitchinette     | 2.00 | 1.60 |

### First Floor

| Bedroom 01      | 3.50 | 3.40 |
|-----------------|------|------|
| Bedroom 02      | 3.50 | 3.45 |
| Master Bedroom  | 3.60 | 3.50 |
| Master Bathroom | 2.00 | 1.80 |
| Master Dressing | 2.15 | 1.70 |
| Bathroom        | 2.50 | 1.60 |
| Terrace         | 5.00 | 2.55 |