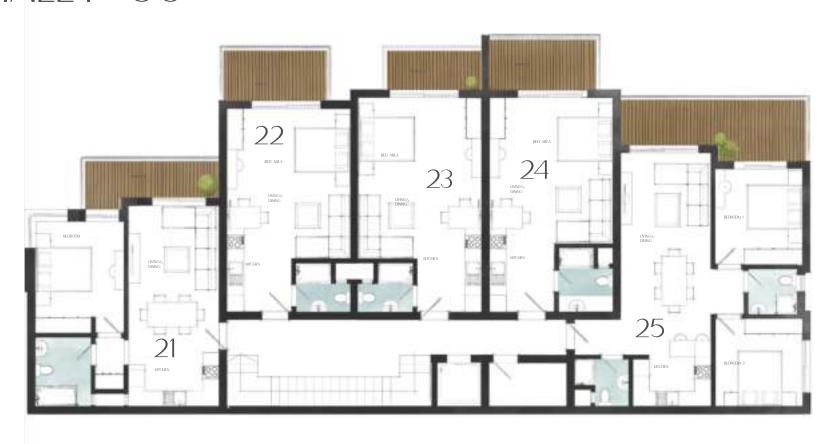

2</sup>

| Living & Dining | 4.50 | 2.60 |
|-----------------|------|------|
| Bed Area        | 4.50 | 3.27 |
| Bathroom        | 2.00 | 1.80 |
| Kitchen         | 2.38 | 1.94 |
| Terrace         | 3.87 | 1.60 |

#### Grand Studio / 24 Total Area 56 m<sup>2</sup>

| Living & Dining | 4.50 | 2.60 |
|-----------------|------|------|
| Bed Area        | 4.50 | 2.72 |
| Bathroom        | 2.35 | 2.00 |
| Kitchen         | 2.45 | 2.37 |
| Terrace         | 4.03 | 2.00 |

#### 2 Bedroom / 25 Total Area 102 m<sup>2</sup>

| Kitchen         | 2.86 | 2.40 |
|-----------------|------|------|
| Living & Dining | 3.30 | 6.80 |
| Bathroom 1      | 2.00 | 1.73 |
| Bathroom 2      | 1.80 | 1.68 |
| Bedroom 1       | 3.20 | 3.20 |
| Bedroom 2       | 3.20 | 3.20 |
| Terrace         | 6.86 | 2.40 |















DISCLAIMER The sales and purchase agreement constitutes all the rights and obligations agreed between the seller and the buyer, the content of this document is hereby considered as "a non-obligatory guiding draft."

MAJADA





**DISCLAIMER** The sales and purchase agreement constitutes all the rights and obligations agreed between the seller and the buyer, the content of this document is hereby considered as "a non-obligatory guiding draft.

MAJADA

EL GALALA

; IWAN



IWAN

**DISCLAIMER** The sales and purchase agreement constitutes all the rights and obligations agreed between the seller and the buyer, the content of this document is hereby considered as "a non-obligatory guiding draft.

MAJADA



IWAN

## TWIN CHALET

**DISCLAIMER** The sales and purchase agreement constitutes