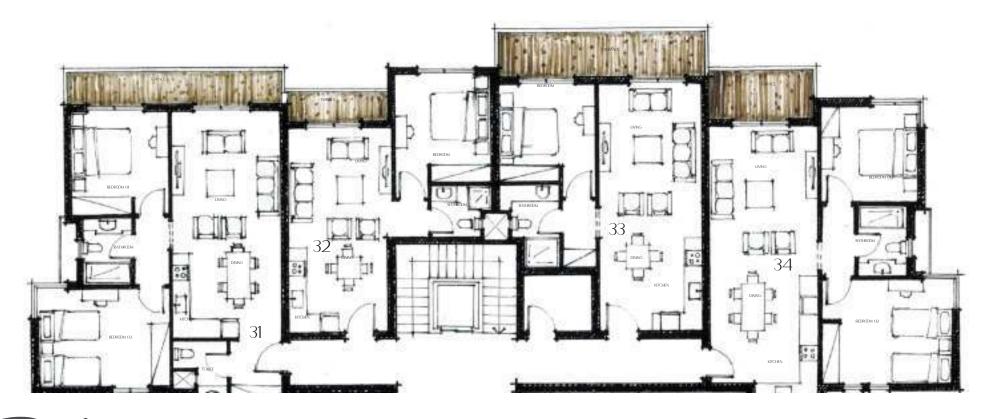

#### 2 Bedroom Chalet / 32 Total Area 103 m<sup>2</sup>

| Entrance Lobby  | 1.26 | 1.17 |
|-----------------|------|------|
| Living Room     | 3.67 | 4.45 |
| Dining          | 3.67 | 2.00 |
| Kitchen         | 2.47 | 2.43 |
| Master Bedroom  | 3.20 | 3.80 |
| Dressing        | 2.27 | 1.70 |
| Master Bathroom | 2.40 | 1.50 |
| Bedroom 1       | 3.80 | 3.26 |
| Bathroom        | 2.21 | 2.00 |
| Terrace         | 3.67 | 1.85 |
| Roof Terrace    | 7.35 | 5.56 |

#### 3 Bedroom Chalet / 31 Total Area 169 m<sup>2</sup>

| Entrance Lobby   | 1.74 | 1.40 |
|------------------|------|------|
| Living Room      | 4.40 | 4.31 |
| Dining & Kitchen | 3.67 | 4.41 |
| Bathroom 1       | 1.40 | 2.50 |
| Bedroom 1        | 3.20 | 4.10 |
| Master Bedroom   | 3.80 | 4.10 |
| Master Bathroom  | 2.10 | 2.20 |
| Dressing         | 1.54 | 2.42 |
| Bedroom 2        | 3.33 | 4.12 |
| Bathroom 2       | 1.40 | 2.36 |
| Terrace          | 3.67 | 1.85 |
| Roof Terrace     | 4.33 | 9.88 |