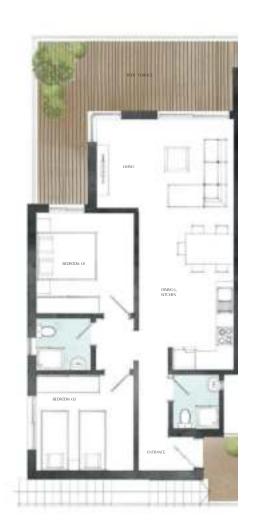

#### 2 Bedroom Chalet / 11 Total Area 107 m<sup>2</sup>

| Entrance Lobby | 2.10 | 2.10 |
|----------------|------|------|
| Reception      | 3.80 | 4.20 |
| Dining         | 3.80 | 3.12 |
| Kitchen        | 1.85 | 2.85 |
| Bathroom       | 1.60 | 1.50 |
| Bedroom 1      | 3.30 | 3.82 |
| Bedroom 2      | 4.30 | 3.20 |
| Bathroom       | 1.60 | 2.20 |
| Terrace        | 3.92 | 1.92 |

#### 3 Bedroom Chalet / 12 Total Area 133 m<sup>2</sup>

| Entrance Lobby  | 2.35 | 1.85 |
|-----------------|------|------|
| Living Room     | 3.80 | 4.60 |
| Dining          | 4.34 | 3.10 |
| Kitchen         | 2.98 | 1.60 |
| Bathroom 1      | 1.85 | 1.60 |
| Master Bedroom  | 3.32 | 3.20 |
| Dressing        | 2.10 | 1.70 |
| Master Bathroom | 2.10 | 2.02 |
| Bedroom 1       | 3.80 | 3.50 |
| Bedroom 2       | 3.20 | 3.50 |
| Bathroom 2      | 1.40 | 2.40 |
| Bedroom's Lobby | 2.66 | 1.70 |
| Terrace         | 1.94 | 3.94 |