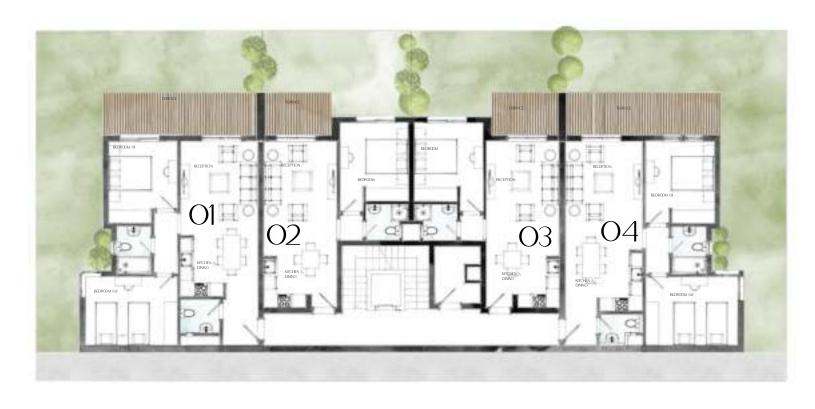

# SROUND FLOOR

#### 3 Bedroom Chalet / 01 Area 155 m<sup>2</sup>

| Living Room     | 3.80 | 4.00 |
|-----------------|------|------|
| Dining          | 3.53 | 3.85 |
| Kitchen         | 2.35 | 2.55 |
| Bathroom        | 1.75 | 1.75 |
| Master Bedroom  | 3.30 | 3.82 |
| Master Bathroom | 1.60 | 2.20 |
| Bedroom 1       | 3.80 | 3.72 |
| Bedroom 2       | 4.30 | 3.20 |
| Bathroom        | 1.60 | 2.70 |
| Terrace 1       | 3.80 | 3.53 |
| Terrace 2       | 4.17 | 1.92 |

#### 2 Bedroom Chalet / 02 Area 93m<sup>2</sup>

| Living Room      | 3.80 | 4.12 |
|------------------|------|------|
| Dining & Kitchen | 3.80 | 4.10 |
| Bathroom 2       | 1.38 | 2.38 |
| Bedroom 1        | 3.20 | 4.15 |
| Bedroom 2        | 3.30 | 3.25 |
| Bathroom 1       | 2.10 | 2.02 |
| Terrace          | 3.80 | 1.25 |

#### 2 Bedroom Chalet / 03 Area 111m<sup>2</sup>

| Entrance Lobby | 1.50 | 1.50 |
|----------------|------|------|
| Living Room    | 3.68 | 4.60 |
| Dining         | 3.20 | 2.70 |
| Kitchen        | 3.20 | 1.85 |
| Bathroom 1     | 1.40 | 2.40 |
| Bedroom 1      | 3.80 | 3.20 |
| Bedroom 2      | 4.30 | 3.42 |
| Bathroom 2     | 1.60 | 2.30 |
| Terrace        | 4.55 | 2.00 |