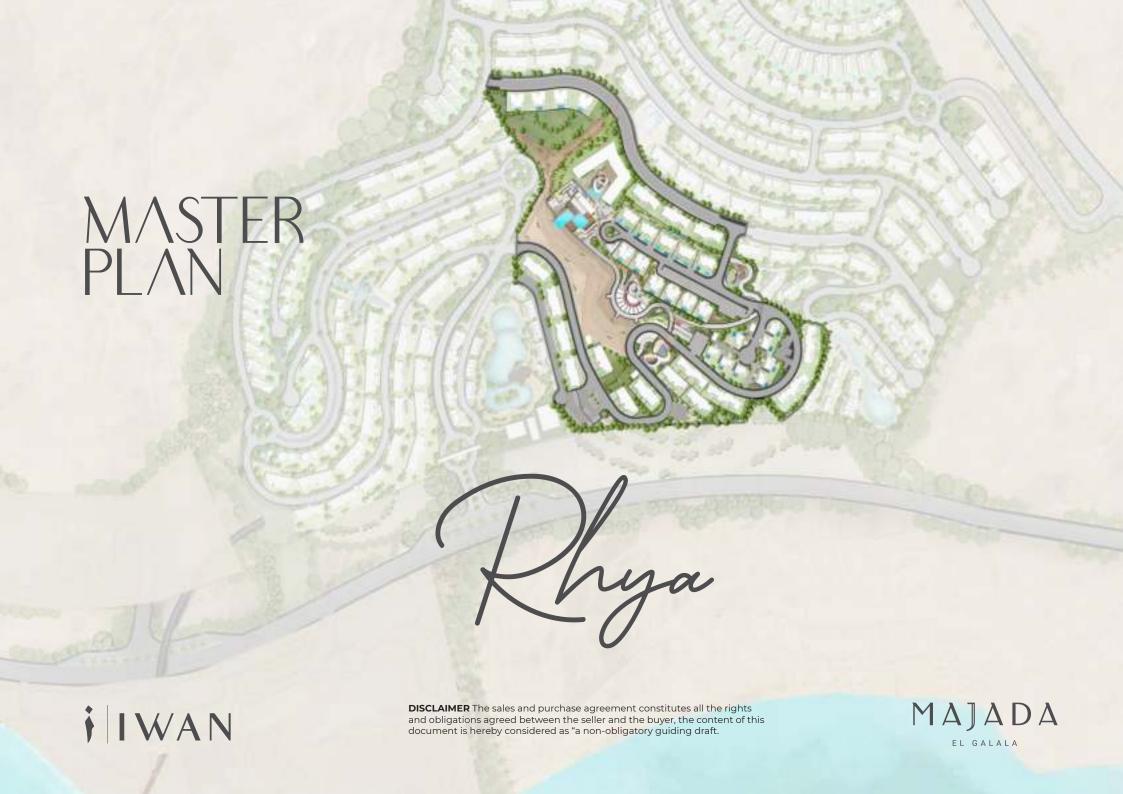

# Rya

Rhya is the crown jewel of Majada's Magnificent presence. Centered at the heart of the whole project, the dynamic zone pulses with inspiring energy and is huddled by endless amenities. Each pathway at Rhya leads you to a different destination, from a peaceful yoga and stargazing deck, to a vivid clubhouse and world-class restaurants and kiosks.

Rhya's bountiful landscape, water features and breathtaking sea view is a place for wanderers who wish to be rooted in nature all while staying connected. It's where everything allows you to see life from a whole different perspective.

A panoramic Observation Deck elevates every wandering moment you have at Rhya as you can fully explore the magnificent heights of El Galala mountain, and glimmering turquoise waters of The Red Sea.

The Walk is an imaginative promenade that features marvelous installations and water features and leads you on a path of a lifetime to Rhya's central hub and Clubhouse, The Joyful Platform.