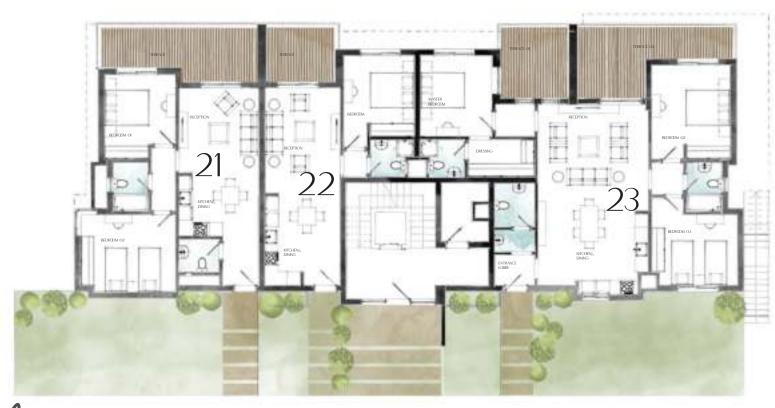

#### 3 Bedroom Chalet / 21 Total Area 137 m<sup>2</sup>

| Entrance Lobby  | 1.24 | 2.06 |
|-----------------|------|------|
| Living Room     | 3.78 | 5.33 |
| Dining          | 2.20 | 2.95 |
| Kitchen         | 2.43 | 2.40 |
| Toilet          | 2.21 | 1.34 |
| Master Bedroom  | 3.20 | 3.55 |
| Master Bathroom | 1.60 | 2.28 |
| Bedroom 1       | 3.80 | 3.35 |
| Bedroom 2       | 3.20 | 3.20 |
| Bathroom 2      | 1.60 | 2.70 |
| Terrace 1       | 3.67 | 3.13 |
| Terrace 2       | 3.67 | 1.60 |

#### 2 Bedroom Chalet / 22 Total Area 119 m<sup>2</sup>

| Entrance Lobby  | 2.90 | 1.50 |
|-----------------|------|------|
| Living Room     | 3.80 | 4.10 |
| Dining          | 3.80 | 2.50 |
| Kitchen         | 2.35 | 2.33 |
| Master Bedroom  | 3.32 | 3.62 |
| Master Bathroom | 2.10 | 1.60 |
| Bedroom 1       | 3.20 | 4.13 |
| Bathroom        | 1.40 | 2.40 |
| Terrace         | 7.25 | 2.84 |

#### 2 Bedroom Chalet / 23 Total Area 110 m<sup>2</sup>

| Entrance Lobby   | 1.74 | 1.50 |
|------------------|------|------|
| Living Room      | 3.67 | 4.31 |
| Dining & Kitchen | 3.53 | 5.45 |
| Bathroom 1       | 1.40 | 2.40 |
| Bedroom 1        | 3.95 | 3.30 |
| Bedroom 2        | 3.80 | 3.42 |
| Bathroom 2       | 1.60 | 2.30 |
| Terrace          | 4.53 | 2.04 |