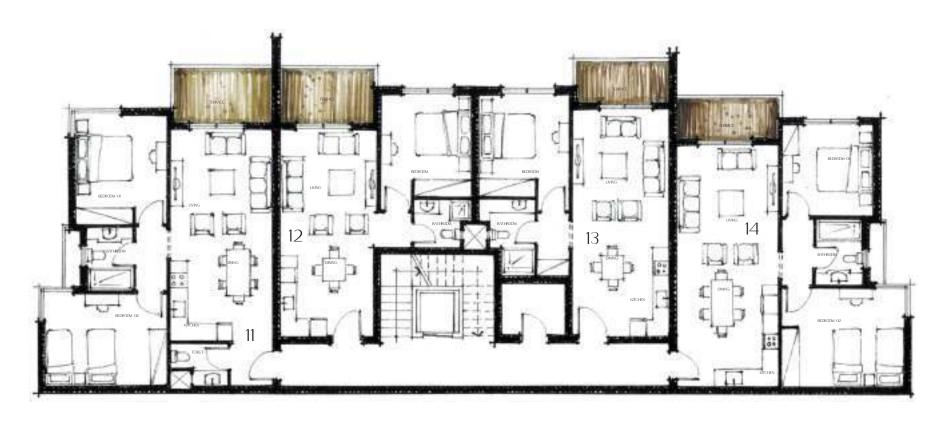

#### CHALET-01

#### 2 Bedroom Chalet / 11 Total Area 107 m<sup>2</sup>

| Entrance Lobby | 2.10 | 2.10 |
|----------------|------|------|
| Reception      | 3.80 | 4.20 |
| Dining         | 3.80 | 3.12 |
| Kitchen        | 1.85 | 2.85 |
| Bathroom       | 1.60 | 1.50 |
| Bedroom 1      | 3.30 | 3.82 |
| Bedroom 2      | 4.30 | 3.20 |
| Bathroom       | 1.60 | 2.20 |
| Terrace        | 3.92 | 1.92 |

#### 3 Bedroom Chalet / 12 Total Area 133 m<sup>2</sup>

| Entrance Lobby  | 2.35 | 1.85 |
|-----------------|------|------|
| Living Room     | 3.80 | 4.60 |
| Dining          | 4.34 | 3.10 |
| Kitchen         | 2.98 | 1.60 |
| Bathroom 1      | 1.85 | 1.60 |
| Master Bedroom  | 3.32 | 3.20 |
| Dressing        | 2.10 | 1.70 |
| Master Bathroom | 2.10 | 2.02 |
| Bedroom 1       | 3.80 | 3.50 |
| Bedroom 2       | 3.20 | 3.50 |
| Bathroom 2      | 1.40 | 2.40 |
| Bedroom's Lobby | 2.66 | 1.70 |
| Terrace         | 1.94 | 3.94 |

#### 2 Bedroom Chalet / 13 Total Area 111 m<sup>2</sup>

| Entrance Lobby | 1.50 | 1.50 |
|----------------|------|------|
| Living Room    | 3.68 | 4.60 |
| Dining         | 3.20 | 2.70 |
| Kitchen        | 3.20 | 1.85 |
| Bathroom 1     | 1.40 | 2.40 |
| Bedroom 1      | 3.95 | 3.35 |
| Bedroom 2      | 4.30 | 3.42 |
| Bathroom 2     | 1.60 | 2.30 |
| Terrace        | 4.60 | 2.00 |