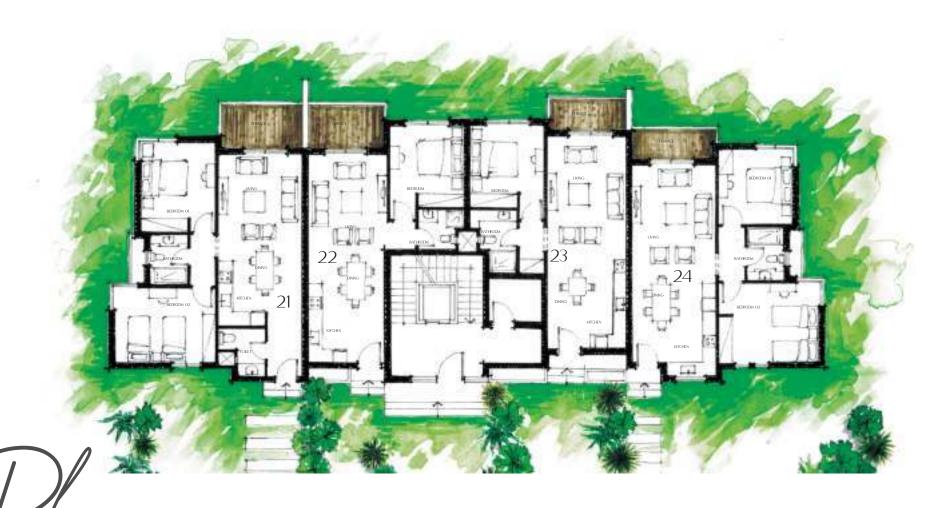

#### 3 Bedroom Chalet / 21 Total Area 137 m<sup>2</sup>

| Entrance Lobby  | 1.24 | 2.06 |
|-----------------|------|------|
| Living Room     | 3.78 | 5.33 |
| Dining          | 2.20 | 2.95 |
| Kitchen         | 2.43 | 2.40 |
| Toilet          | 2.21 | 1.34 |
| Master Bedroom  | 3.20 | 3.55 |
| Master Bathroom | 1.60 | 2.28 |
| Bedroom 1       | 3.80 | 3.35 |
| Bedroom 2       | 3.20 | 3.20 |
| Bathroom 2      | 1.60 | 2.70 |
| Terrace 1       | 3.67 | 3.13 |
| Terrace 2       | 3.67 | 1.60 |

#### 2 Bedroom Chalet / 22 Total Area 119 m<sup>2</sup>

| Entrance Lobby  | 2.90 | 1.50 |
|-----------------|------|------|
| Living Room     | 3.80 | 4.10 |
| Dining          | 3.80 | 2.50 |
| Kitchen         | 2.35 | 2.33 |
| Master Bedroom  | 3.32 | 3.62 |
| Master Bathroom | 2.10 | 1.60 |
| Bedroom 1       | 3.20 | 4.13 |
| Bathroom        | 1.40 | 2.40 |
| Terrace         | 7.25 | 2.84 |

#### 2 Bedroom Chalet / 23 Total Area 110 m<sup>2</sup>

| Entrance Lobby   | 1.74 | 1.50 |
|------------------|------|------|
| Living Room      | 3.67 | 4.31 |
| Dining & Kitchen | 3.53 | 5.45 |
| Bathroom 1       | 1.40 | 2.40 |
| Bedroom 1        | 3.95 | 3.30 |
| Bedroom 2        | 3.80 | 3.42 |
| Bathroom 2       | 1.60 | 2.30 |
| Terrace          | 4.53 | 2.04 |