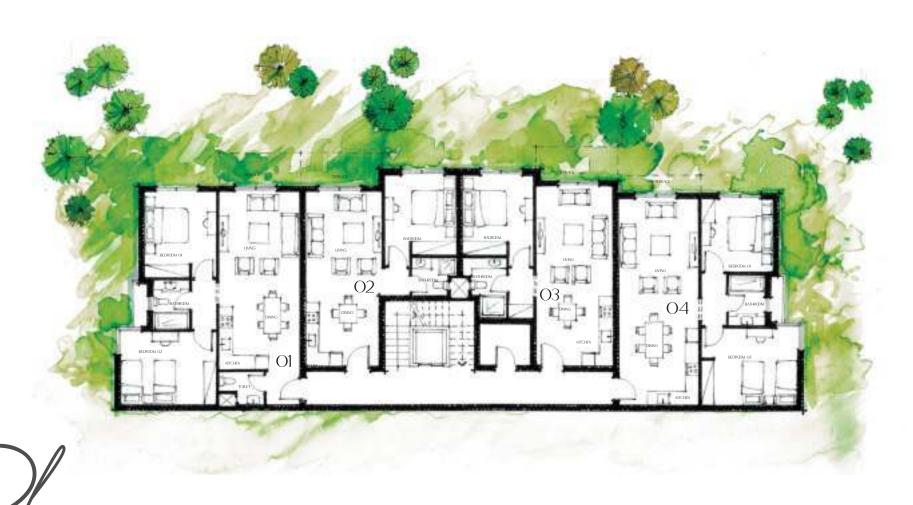

# SROUND FLOOR

#### 3 Bedroom Chalet / 01 Area 155 m<sup>2</sup>

| Living Room     | 3.80 | 4.00 |
|-----------------|------|------|
| Dining          | 3.53 | 3.85 |
| Kitchen         | 2.35 | 2.55 |
| Bathroom        | 1.75 | 1.75 |
| Master Bedroom  | 3.30 | 3.82 |
| Master Bathroom | 1.60 | 2.20 |
| Bedroom 1       | 3.80 | 3.72 |
| Bedroom 2       | 4.30 | 3.20 |
| Bathroom        | 1.60 | 2.70 |
| Terrace 1       | 3.80 | 3.53 |
| Terrace 2       | 4.17 | 1.92 |

#### 2 Bedroom Chalet / 02 Area 93m<sup>2</sup>

| Living Room      | 3.80 | 4.12 |
|------------------|------|------|
| Dining & Kitchen | 3.80 | 4.10 |
| Bathroom 2       | 1.38 | 2.38 |
| Bedroom 1        | 3.20 | 4.15 |
| Bedroom 2        | 3.30 | 3.25 |
| Bathroom 1       | 2.10 | 2.02 |
| Terrace          | 3.80 | 1.25 |

#### 2 Bedroom Chalet / 03 Area 111m<sup>2</sup>

| Entrance Lobby | 1.50 | 1.50 |
|----------------|------|------|
| Living Room    | 3.68 | 4.60 |
| Dining         | 3.20 | 2.70 |
| Kitchen        | 3.20 | 1.85 |
| Bathroom 1     | 1.40 | 2.40 |
| Bedroom 1      | 3.80 | 3.20 |
| Bedroom 2      | 4.30 | 3.42 |
| Bathroom 2     | 1.60 | 2.30 |
| Terrace        | 4.55 | 2.00 |